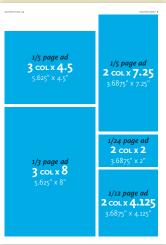

## PRINT AD SIZES, PRICES & SPECIFICATIONS

| Display Ads Cover * 3-month of | Width x<br>Height (in.)<br>6.355 x 2.375<br>commitment required | Column<br>x Height | B&W     | Full<br>Color<br>\$500* |
|--------------------------------|-----------------------------------------------------------------|--------------------|---------|-------------------------|
| 1/24                           | 3.6875 x 2                                                      | 2×2                | \$83    | \$183                   |
| 1/16<br>1/16                   | 3.6875 x 3<br>5.625 x 2                                         | 2×3<br>3×2         | \$123   | \$223                   |
| 1/12                           | 3.6875 x 4.125                                                  | 2×4.125            | \$156   | \$256                   |
| 1/8<br>1/8                     | 3.6875 x 5.125<br>5.625 x 3.5                                   | 2×5.125<br>3×3.5   | \$190   | \$290                   |
| 1/5<br>1/5                     | 3.6875 x 7.25<br>5.625 x 4.5                                    | 2×7.25<br>3×4.5    | \$266   | \$396                   |
| 1/4<br>1/4                     | 3.6875 x 9.25<br>5.625 x 6.75                                   | 2×9.25<br>3×6.75   | \$340   | \$490                   |
| 1/3                            | 5.625 x 8                                                       | 3×8                | \$454   | \$604                   |
| 1/2<br>1/2                     | 7.5625 x 9<br>9.5 x 7                                           | 4×9<br>5×7         | \$626   | \$826                   |
| FULL                           | 9.5 x 13.75                                                     | 5×13.75            | \$1,097 | \$1,297                 |