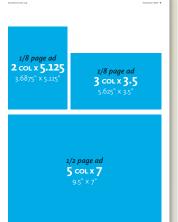

## PRINT AD SIZES, PRICES & SPECIFICATIONS

| Display Ads Cover * 3-month of | Width x<br>Height (in.)<br>6.355 x 2.375<br>commitment required | Column<br>x Height | B&W     | Full<br>Color<br>\$500* |
|--------------------------------|-----------------------------------------------------------------|--------------------|---------|-------------------------|
| 1/24                           | 3.6875 x 2                                                      | 2×2                | \$83    | \$183                   |
| 1/16<br>1/16                   | 3.6875 x 3<br>5.625 x 2                                         | 2×3<br>3×2         | \$123   | \$223                   |
| 1/12                           | 3.6875 x 4.125                                                  | 2×4.125            | \$156   | \$256                   |
| 1/8<br>1/8                     | 3.6875 x 5.125<br>5.625 x 3.5                                   | 2×5.125<br>3×3.5   | \$190   | \$290                   |
| 1/5<br>1/5                     | 3.6875 x 7.25<br>5.625 x 4.5                                    | 2×7.25<br>3×4.5    | \$266   | \$396                   |
| 1/4<br>1/4                     | 3.6875 x 9.25<br>5.625 x 6.75                                   | 2×9.25<br>3×6.75   | \$340   | \$490                   |
| 1/3                            | 5.625 x 8                                                       | 3×8                | \$454   | \$604                   |
| 1/2<br>1/2                     | 7.5625 x 9<br>9.5 x 7                                           | 4×9<br>5×7         | \$626   | \$826                   |
| FULL                           | 9.5 x 13.75                                                     | 5×13.75            | \$1,097 | \$1,297                 |