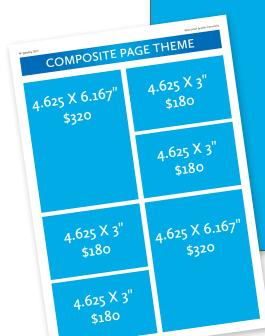

## **Special Section Composite Ads • Color only** (see page 5)

| Small | 4.625 × 3     | \$180 |
|-------|---------------|-------|
| Large | 4.625 × 6.167 | \$320 |

All rates shown are net

MONTHLY AD DEADLINES!

JUNE SUMMER FUN

NOVEMBER WEDDINGS & CELEBRATIONS

DECEMBER CHANUKAH

Two ad sizes are available:

SEE PAGE 7 FOR MONTHLY AD DEADLINES!

SEE BACK COVER FOR AD SPECS, TERMS & DISCOUNTS

4.625" x 6.167" FULL COLOR! \$320

4.625" x 3"
FULL COLOR!
\$180