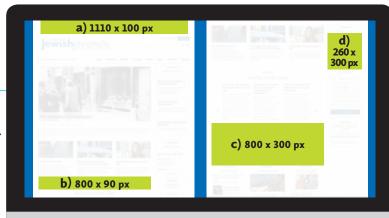

#### Introductory Monthly Pricing

- **a** ) Entire site (**\$600**)
- **b** ) Homepage only (**\$150**)
- **c**) Entire site (where space is available) (**\$300**) Homepage only (**\$125**) One page only (**\$100**)
- **d**) Entire site (where space is available) (**\$175**) Homepage only (\$125) One page only (**\$100**)