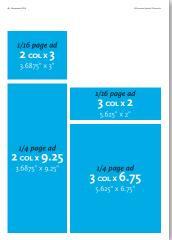

## PRINT AD SIZES, PRICES & SPECIFICATIONS

| Display Ads Cover * 3-month of | Width x<br>Height (in.)<br>6.355 x 2.375<br>commitment required | Column<br>x Height | B&W     | Full<br>Color<br>\$500* |
|--------------------------------|-----------------------------------------------------------------|--------------------|---------|-------------------------|
| 1/24                           | 3.6875 x 2                                                      | 2×2                | \$83    | \$183                   |
| 1/16<br>1/16                   | 3.6875 x 3<br>5.625 x 2                                         | 2×3<br>3×2         | \$123   | \$223                   |
| 1/12                           | 3.6875 x 4.125                                                  | 2×4.125            | \$156   | \$256                   |
| 1/8<br>1/8                     | 3.6875 x 5.125<br>5.625 x 3.5                                   | 2×5.125<br>3×3.5   | \$190   | \$290                   |
| 1/5<br>1/5                     | 3.6875 x 7.25<br>5.625 x 4.5                                    | 2×7.25<br>3×4.5    | \$266   | \$396                   |
| 1/4<br>1/4                     | 3.6875 x 9.25<br>5.625 x 6.75                                   | 2×9.25<br>3×6.75   | \$340   | \$490                   |
| 1/3                            | 5.625 x 8                                                       | 3×8                | \$454   | \$604                   |
| 1/2<br>1/2                     | 7.5625 x 9<br>9.5 x 7                                           | 4×9<br>5×7         | \$626   | \$826                   |
| FULL                           | 9.5 x 13.75                                                     | 5×13.75            | \$1,097 | \$1,297                 |